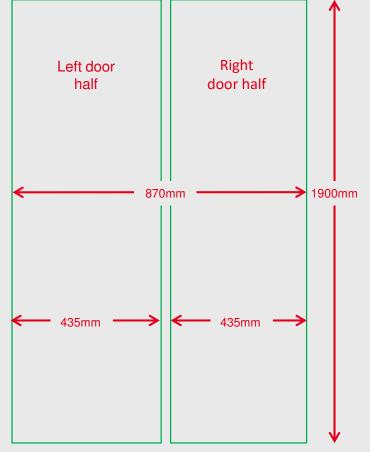

### Door halves are often separated by a frame profile:

We do not recommend a continuous motif

Do not create any important information that could become illegible due to the separation into left and right door halves

• Bleed 10mm circumferential

Data format
1920mm x 455mm each (including bleed)

• **Motif format** 1900mm x 435mm each (without bleed)

Resolution 300 dpi

Colour CMYK

Artwork
PDF-files according to PDF/X-3:2002 standards