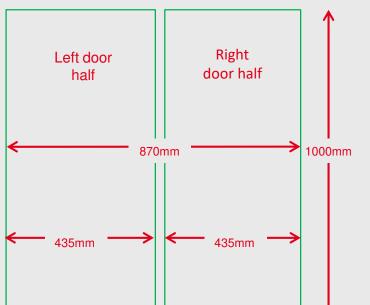

#### Door halves are often separated by a frame profile:

We do not recommend a continuous motif

Do not create any important information that could become illegible due to the separation into left and right door halves

Bleed 10mm circumferential

• **Data format** 1020mm x 455mm each (including bleed)

• **Motif format** 1000mm x 435mm each (without bleed)

• Resolution 300 dpi

Colour CMYK

Artwork
PDF-files according to PDF/X-3:2002 standards